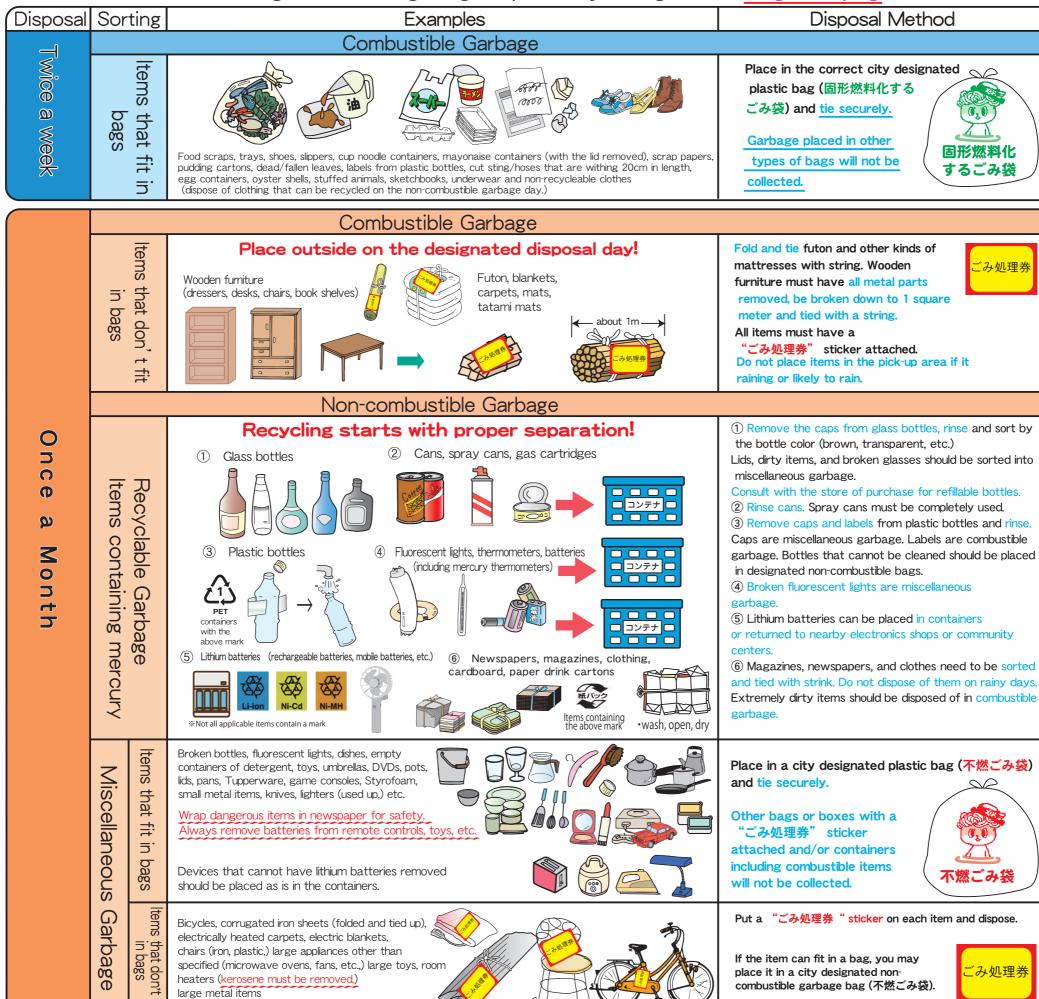

## Unc ollectibl P Items

TVs, washing machines, clothes dryers, refrigerators, freezers, air conditioners

large metal items

These are specified home appliances that are required to be recycled. Please consult with the store of purchase or distributor.